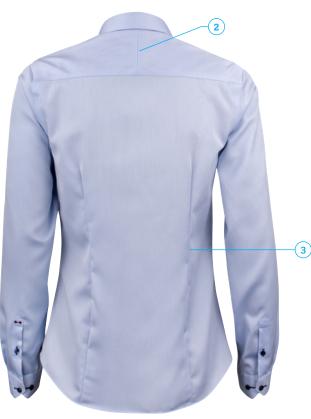

# Red Bow 20 Women's Shirt

Ladies non-iron solid coloured dress shirt with contrasting check at collar and cuffs, crafted in high performance twill texture.

BLUE/NAVY - BACK VIEW

1: The Red Bow 20 has a semi cut-away collar and long sleeves with single angel-cuffs, with extra buttonholes for cuff links. | 2: A split back yoke ensures smooth contoured shoulders, and a greater range of motion. | 3: Taped main seams ensure the shirt always looks neat and new wash after wash. | 4: The Red Bow 20 has tall, 4mm thick buttons in contrasting colours for a substantial, modern look.