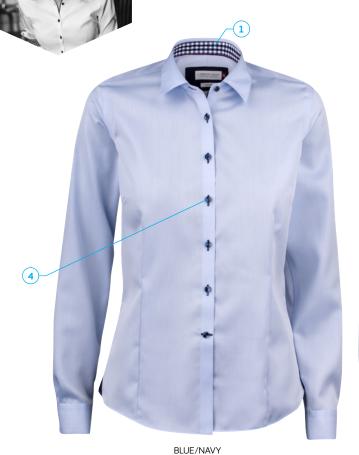

# Red Bow 20 Women's Shirt

Ladies non-iron solid coloured dress shirt with contrasting check at collar and cuffs, crafted in high performance twill texture.

BLUE/NAVY - BACK VIEW

1: The Red Bow 20 has a semi cut-away collar and long sleeves with single angel-cuffs, with extra buttonholes for cuff links. | 2: A split back yoke ensures smooth contoured shoulders, and a greater range of motion. | 3: Taped main seams ensure the shirt always looks neat and new wash after wash. | 4: The Red Bow 20 has tall, 4mm thick buttons in contrasting colours for a substantial, modern look.