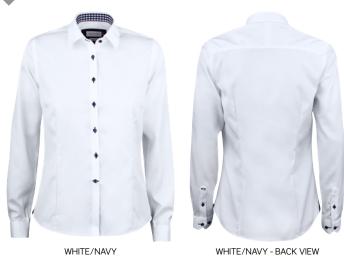

## **HF320W** J.HARVEST & FROST

# Red Bow 20 Women's Shirt

Ladies non-iron solid coloured dress shirt with contrasting check at collar and cuffs, crafted in high performance twill texture.





BLUE/NAVY - BACK VIEW

1: The Red Bow 20 has a semi cut-away collar and long sleeves with single angel-cuffs, with extra buttonholes for cuff links. | 2: A split back yoke ensures smooth contoured shoulders, and a greater range of motion. | 3: Taped main seams ensure the shirt always looks neat and new wash after wash. | 4: The Red Bow 20 has tall, 4mm thick buttons in contrasting colours for a substantial, modern look.

## **COLOURWAYS**



WHITE/NAVY - BACK VIEW

## **DECORATION**

#### **DECORATION OPTIONS**

Embroidery / Supasub / Supaetch / Supaflex

#### **Embroidery Area**

Chest (Left and Right): 95mm diameter Sleeves (Shoulders Only): 95mm diameter Back: 200mm W x 200mm H

#### Supasub / Supaetch / Supaflex Area

Chest (Left and Right): 95mm diameter Sleeves (Shoulders Only): 95mm diameter

Back: 95mm diameter

www.legendlife.com.au Version A - 07-04-2021